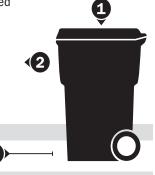

### **CART PLACEMENT**

To help keep Druid Hills clean and green, Rumpke is using an automated truck to collect trash and recycling. To ensure your material is collected, please follow these guidelines:

Please bag all trash prior to placing in the cart. Recycling should be placed in container loose. Material should be fully contained within cart with the lid closed.

Place carts within 3 feet of the street and 3 feet from obstructions such as mailboxes, parked cars, utility poles, and other waste and recycling containers.